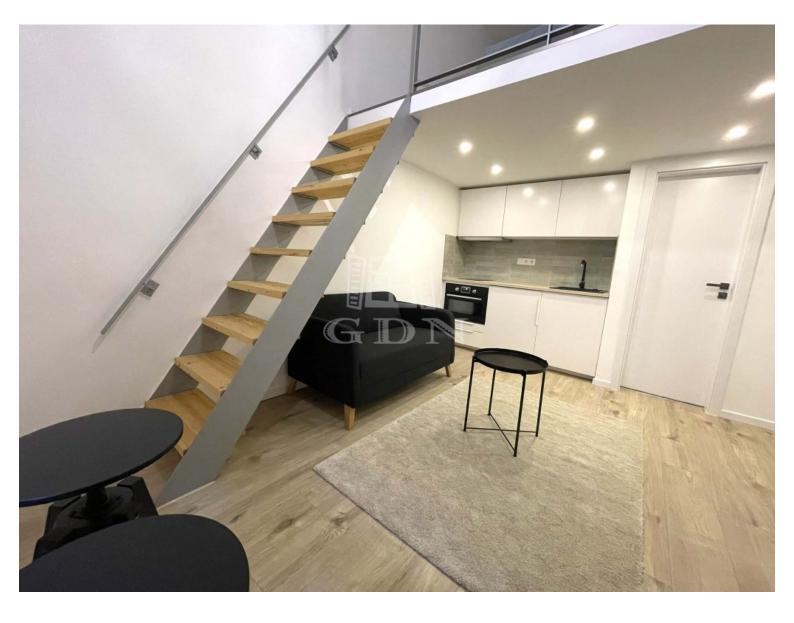

## Budapest VIII. district

| 200 000 HUF                                                                                                                                                                                                                                                                                                                                                                                                                                                                                                              | ID r |
|--------------------------------------------------------------------------------------------------------------------------------------------------------------------------------------------------------------------------------------------------------------------------------------------------------------------------------------------------------------------------------------------------------------------------------------------------------------------------------------------------------------------------|------|
| A 1st floor, newly renovated 30 m2 apartment for rent on József<br>körút!                                                                                                                                                                                                                                                                                                                                                                                                                                                | Тур  |
|                                                                                                                                                                                                                                                                                                                                                                                                                                                                                                                          | Spa  |
| The building is beautiful, well maintained and quiet. There is an elevator. The studio apartment can be locked with a key and opens from a separate small entrance hall shared with the neighboring apartment.                                                                                                                                                                                                                                                                                                           | Roc  |
|                                                                                                                                                                                                                                                                                                                                                                                                                                                                                                                          | Vie  |
|                                                                                                                                                                                                                                                                                                                                                                                                                                                                                                                          | Cor  |
| The completely renovated, D-oriented, individual metered<br>apartment has new wooden doors and windows and is furnished<br>and equipped at the level shown in the pictures;<br>- kitchen: hob, hood, oven, refrigerator<br>- gallery: bed, wardrobe, washing machine,<br>- living room: couch, carpet, sofa, bar stools<br>Flooring: common hall and bathroom: ceramic tiles, living room and<br>gallery: laminate parquet.<br>The ground floor: 18.5 m2, gallery: 11 m2 (standing gallery),<br>common vestibule: 0.5 m2 | Stru |
|                                                                                                                                                                                                                                                                                                                                                                                                                                                                                                                          | Hea  |
|                                                                                                                                                                                                                                                                                                                                                                                                                                                                                                                          | Par  |
|                                                                                                                                                                                                                                                                                                                                                                                                                                                                                                                          | Am   |
|                                                                                                                                                                                                                                                                                                                                                                                                                                                                                                                          | Acc  |
|                                                                                                                                                                                                                                                                                                                                                                                                                                                                                                                          | Тор  |
|                                                                                                                                                                                                                                                                                                                                                                                                                                                                                                                          | Yea  |
|                                                                                                                                                                                                                                                                                                                                                                                                                                                                                                                          | Orie |
| Hot water is provided by an electric boiler, heating is provided by electric radiators.                                                                                                                                                                                                                                                                                                                                                                                                                                  | Inne |
|                                                                                                                                                                                                                                                                                                                                                                                                                                                                                                                          | Cor  |

number 379199 pe For rent - Flat (brick) 30 m<sup>2</sup> ace 1 Rooms oms Courtyard ew ndition Novel ructure Brick ating Electric rking At community areas nerican kitchen Yes cess to the gardenNo p floor No ar of construction 1898 ientation South her height 4 m 3000 HUF Common cost Duplex Yes